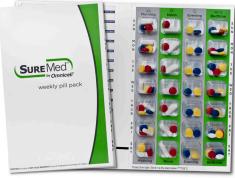

## What is SureMed?

SureMed<sup>™</sup> by Omnicell® multiple medication packaging system makes it easy and stress-free to take your medications as prescribed.

With SureMed, medications are organized by your pharmacist in convenient blister cards that show exactly what to take and when to take it.

No worrying or guessing if medications were taken.

- Pre-sorted and packaged by dose and time of day
- Shows at-a-glance whether medications were taken
- Easy-to-follow system helps eliminate missed and double doses
- Convenient alternative to filling weekly pill boxes